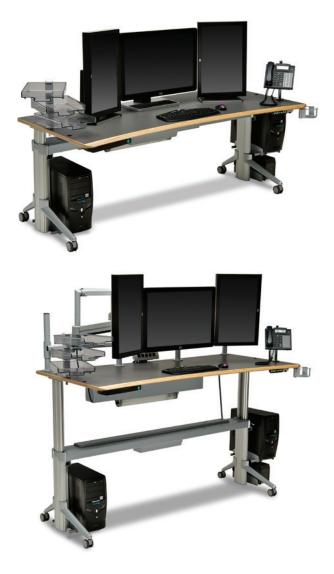

## GO<sup>2</sup> Move Arc Front Multi-Monitor WorkCenter

> No matter your space requirements or cost limitations, the GO<sup>2</sup> WorkCenter designs are flexible enough to fit any space and any budget. Usercentered design features include motorized work surface height adjustment, individually programmable sitting and standing positions and a softform ergonomic edge.

> The GO<sup>2</sup> WorkCenter's exclusive floating rail system, with our 360° rotational, pneumatic height adjustable LCD arms, allows for precise ergonomic adjustment of flat panel monitors; which helps provide optimum monitor sight lines to relieve neck and eye strain. Telephone and dictation equipment can also be precisely positioned. All of which opens up additional workspace for administrative tasks.

> The exclusive cable management system allows easy access for IT staff and keeps knee space clean and clear.

| model number   | dimensions                                 |
|----------------|--------------------------------------------|
| EI-160-100-A * | 63"w x 39.5"d x 27"- 47"h overall range    |
| EI-180-100-A * | 71"w x 39.5"d x 27"- 47"h overall range    |
| EI-200-100-A * | 79"w x 39.5"d x 27"- 47"h overall range    |
| EI-220-100-A * | 86.75"w x 39.5"d x 27"- 47"h overall range |