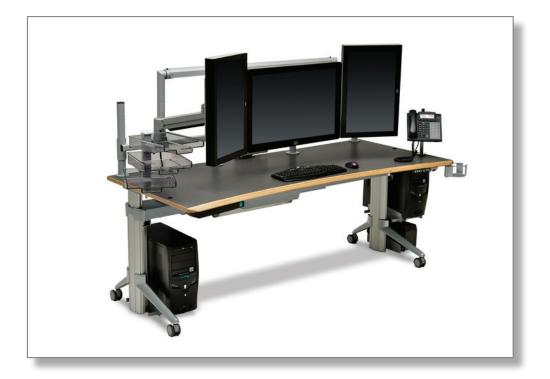

## GO<sup>2</sup> Move Arc Front Multi-Monitor WorkCenter

> No matter your space requirements or cost limitations, the GO<sup>2</sup> WorkCenter designs are flexible enough to fit any space and any budget. Usercentered design features include motorized work surface height adjustment, individually programmable sitting and standing positions and a softform ergonomic edge.

> The GO<sup>2</sup> WorkCenter's exclusive floating rail system, with our 360° rotational, pneumatic height adjustable LCD arms, allows for precise ergonomic adjustment of flat panel monitors; which helps provide optimum monitor sight lines to relieve neck and eye strain. Telephone and dictation equipment can also be precisely positioned. All of which opens up additional workspace for administrative tasks.

> The exclusive cable management system allows easy access for IT staff and keeps knee space clean and clear.

| model number   | dimensions                                 |
|----------------|--------------------------------------------|
| EI-160-100-A * | 63"w x 39.5"d x 27"- 47"h overall range    |
| EI-180-100-A * | 71"w x 39.5"d x 27"- 47"h overall range    |
| EI-200-100-A * | 79"w x 39.5"d x 27"- 47"h overall range    |
| EI-220-100-A * | 86.75"w x 39.5"d x 27"- 47"h overall range |