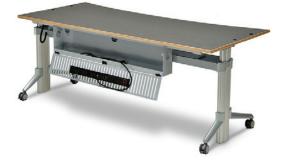

> The exclusive cable management system allows easy access for IT staff and keeps knee space clean and clear.

| model number   | dimensions                                 |
|----------------|--------------------------------------------|
| EI-160-100-A * | 63"w x 39.5"d x 27"- 47"h overall range    |
| EI-180-100-A * | 71"w x 39.5"d x 27"- 47"h overall range    |
| EI-200-100-A * | 79"w x 39.5"d x 27"- 47"h overall range    |
| EI-220-100-A * | 86.75"w x 39.5"d x 27"- 47"h overall range |